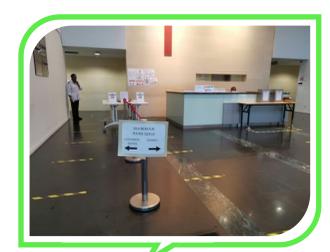

# Young Learners drop-off and pick-up procedure

#### **Penang**

Wisma Great Eastern, Suite 3A.1 & 3A.2, 25 Light Street, 10200 Penang

**Drop-off point** Left-side entrance

# Pick-up point

Right-side entrance

Registration checkpoint

Passenger lifts

**View of entrances** from inside of lobby