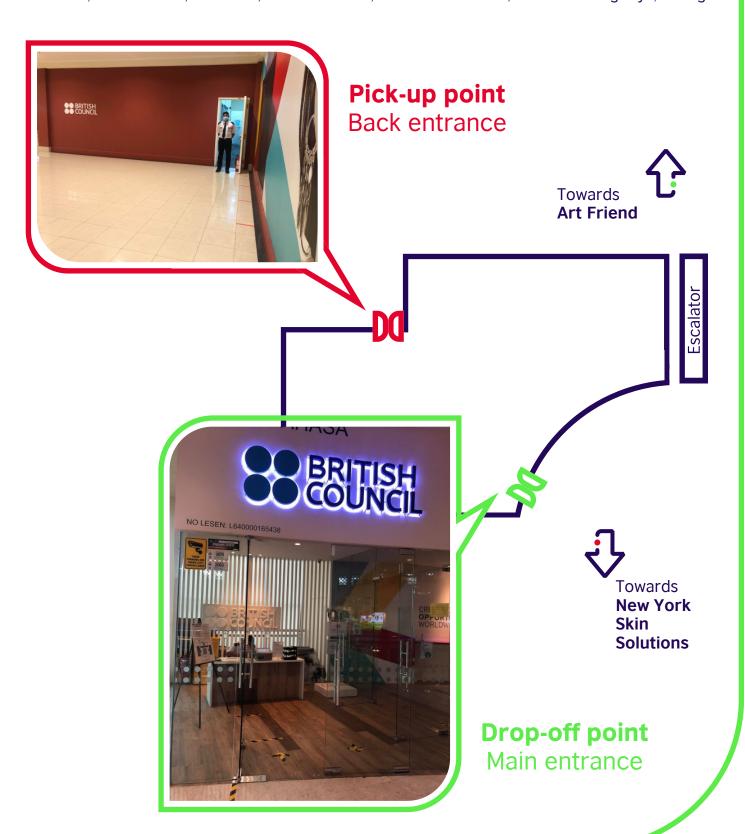

## Young Learners drop-off and pick-up procedure

#### the Curve, Mutiara Damansara

Lot 245A, Second Floor, the Curve, 2 Jalan PJU 7/2, Mutiara Damansara, 47800 Petaling Jaya, Selangor