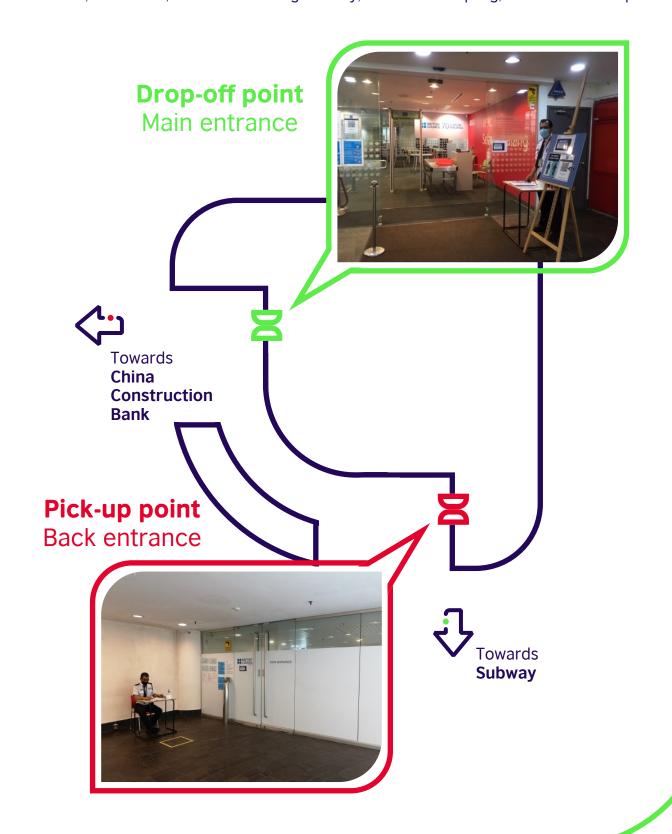

## Young Learners drop-off and pick-up procedure

### **Kuala Lumpur**

Ground Floor, West Block, Wisma Golden Eagle Realty, 142C Jalan Ampang, 50450 Kuala Lumpur