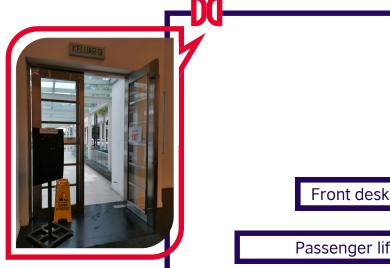

# Young Learners drop-off and pick-up procedure

#### **Penang**

Wisma Great Eastern, Suite 3A.1 & 3A.2, 25 Light Street, 10200 Penang

**Drop-off point** Left-side entrance

# Pick-up point

Right-side entrance

Registration checkpoint

Passenger lifts

**View of entrances** from inside of lobby