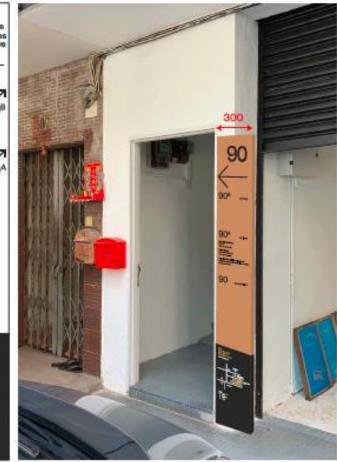

## 1. WIP - WAYFINDING

## What is wayfinding?

Refers to information systems that guide people through a physical environment and enhance their understanding and experience of the space.

## 1. Identification

They tell a person when they have arrived at their destination. They also serve as general wayfinding landmarks.

Make identification signs uncluttered and straight to the point. What does the sign signify? Someone should understand it in seconds.

## 1. Directional

Directional signage helps people get to where they're going. It's an invisible hand guiding them from wherever they are to their destination, one step at a time.

<u>Continuity is key for directional signage.</u> If a person becomes lost anywhere between two points using directional signage, it's immediately invalidated.

## 3. Informational

Informational signage pertains to the overall facilities. These signs give people broad information they need while navigating.

Informational signs should be universally understandable at a glance—signs and symbols anyone can understand.

# 4. Regulatory

Regulatory signage is a proactive form of wayfinding. It's focused on safety and liability concerns and sets boundaries—what is and isn't acceptable in your facilities. It's used to establish and reinforce rules, safety standards, and privacy expectations.

# Find your way - Importance of Wayfinding

- 1. It builds brand equity
- 2. It elevates your brand story
- 3. It creates a sense of space
- 4. It allows for an organic experience
- 5. It leads to positive return on investment