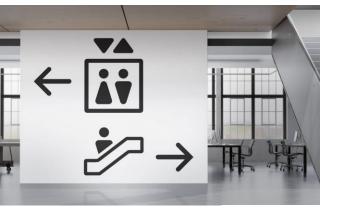

## 1. WIP - WAYFINDING

## What is wayfinding?

Refers to information systems that guide people through a physical environment and enhance their understanding and experience of the space.

## 1. Identification

They tell a person when they have arrived at their destination. They also serve as general wayfinding landmarks.

Make identification signs uncluttered and straight to the point. What does the sign signify? Someone should understand it in seconds.

## 1. Directional

Directional signage helps people get to where they're going. It's an invisible hand guiding them from wherever they are to their destination, one step at a time.

<u>Continuity is key for directional signage.</u> If a person becomes lost anywhere between two points using directional signage, it's immediately invalidated.

## 3. Informational

Informational signage pertains to the overall facilities. These signs give people broad information they need while navigating.

Informational signs should be universally understandable at a glance—signs and symbols anyone can understand.

# 4. Regulatory

Regulatory signage is a proactive form of wayfinding. It's focused on safety and liability concerns and sets boundaries—what is and isn't acceptable in your facilities. It's used to establish and reinforce rules, safety standards, and privacy expectations.