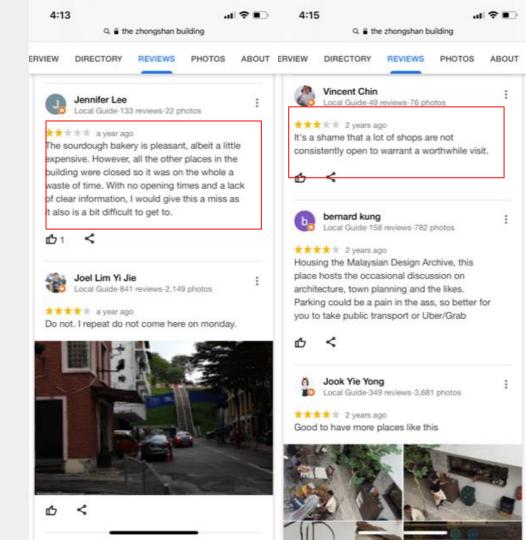

## **CURRENT CHALLENGES**

Being an old and repurposed building, visitors find it hard to navigate between public and private spaces in ZS causing confusion as to where to find certain shops/studios.

Visitors having a hard time to encompass what is ZS is about and who is in there and what do they do (current perception is that it is just a bakery, a cafe, a bookstore and a lot of hipsters!).

# 2B. Planning Content Ahead

Don't assume that readers already know what is going on after one post. For things such as new tenants, it is good to post about it repeatedly.

Please note that a lot of people turn up in ZS and say things like "I saw on IG that there's a new XYZ here" but the thing is either in a private studio (no public access), or it's already ended, or it is not clear where it is...