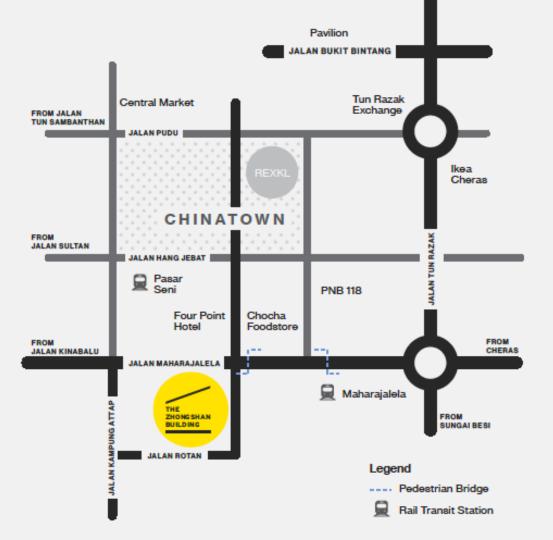

Located slightly outside the periphery of the historic centre of Petaling Street, in the equally historic locale of Kampung Attap, the building once housed the Selangor Zhongshan Association and various email merchants. With the support of Think City, it has become a successful urban rejuvenation project, energised by a close-knit community of artists, researchers, designers, artisans, and musicians.