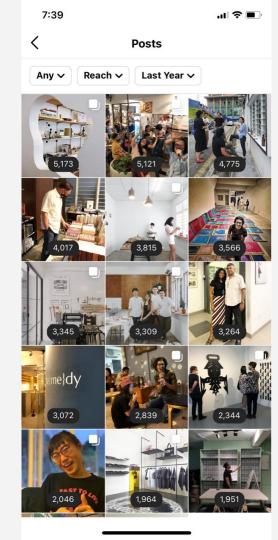

friends and family.

## Timings:

Wed (11am-1pm) seems most ideal for important news

Otherwise between 8am-8pm on weekday

Weekend: anytime after 10pm or later

Optional:

Mon: No post

Tues: Candid (fun)

Wed: Promotional or important

notice

Thurs: Promotional / Update

Fri: Promotional / Update

Sat: Candid (fun)

Sun: No post

# 2D. Candid posts

These posts that just feature random happenings around ZS. These posts help to solidify the image of ZS as a tight-knit community.

Be alert for any collaborations between tenants!

Happenings to look out for: birthday celebrations, tenants helping each other out, tenants looking cool while doing their job, etc.

Aside from tenant images, you can also capture aesthetics shots of the building. Experiment different angles and subject matter.



# 2E. Captions and User-Generated Content (UGC)

Keep captions short and sweet, but personable. Since it is all about the community, try and speak as if you're giving recommendation to a friend. Casual but informed.

UGC is content that other people have already posted, which can then re-post on your own account. This helps to strengthen the relationship with visitors of ZS. Either screenshoot the photo, crop and re-post rather than re-gramming.

For consistency, use complete sentences and proper grammar and avoid typing in slang or inside jokes.



# Some results from December 2020 posts









## Other ideas...

Build a more comprehensive map of culture/arts/heritage of KL?

Digitise map of ZS for online navigation? Like google maps or virtual tours?

Hire a social media manager or c