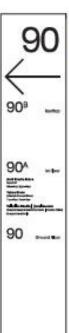

## 1. WIP - WAYFINDING

## What is wayfinding?

Refers to information systems that guide people through a physical environment and enhance their understanding and experience of the space.

## 1. Directional

Directional signage helps people get to where they're going. It's an invisible hand guiding them from wherever they are to their destination, one step at a time.

<u>Continuity is key for directional signage.</u> If a person becomes lost anywhere between two points using directional signage, it's immediately invalidated.