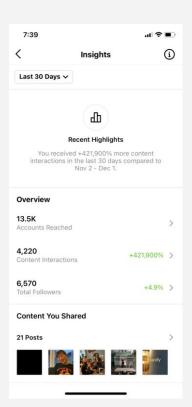

each other out, tenants looking cool while doing their job, etc.

Aside from tenant images, you can also capture aesthetics shots of the building. Experiment different angles and subject matter.



# 2E. Captions and User-Generated Content (UGC)

Keep captions short and sweet, but personable. Since it is all about the community, try and speak as if you're giving recommendation to a friend. Casual but informed.

UGC is content that other people have already posted, which can then re-post on your own account. This helps to strengthen the relationship with visitors of ZS. Either screenshoot the photo, crop and re-post rather than re-gramming.

For consistency, use complete sentences and proper grammar and avoid typing in slang or inside jokes.



# Some results from December 2020 posts









## Other ideas...

Build a more comprehensive map of culture/arts/heritage of KL?

Digitise map of ZS for online navigation? Like google maps or virtual tours?

Hire a social media manager or community manager?

Thank you.