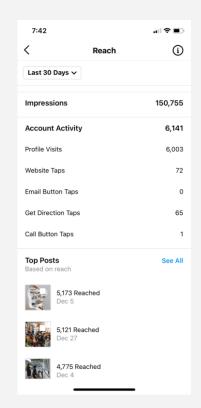

ng each other out, tenants looking cool while doing their job, etc.

Aside from tenant images, you can also capture aesthetics shots of the building. Experiment different angles and subject matter.



# 2E. Captions and User-Generated Content (UGC)

Keep captions short and sweet, but personable. Since it is all about the community, try and speak as if you're giving recommendation to a friend. Casual but informed.

UGC is content that other people have already posted, which can then re-post on your own account. This helps to strengthen the relationship with visitors of ZS. Either screenshoot the photo, crop and re-post rather than re-gramming.

For consistency, use complete sentences and proper grammar and avoid typing in slang or inside jokes.



# Some results from December 2020 posts









## Other ideas...

Build a more comprehensive map of culture/arts/heritage of KL?

Digitise map of ZS for online navigation? Like google maps or virtual tours?

Hire a social media manager or community manager?

Thank you.